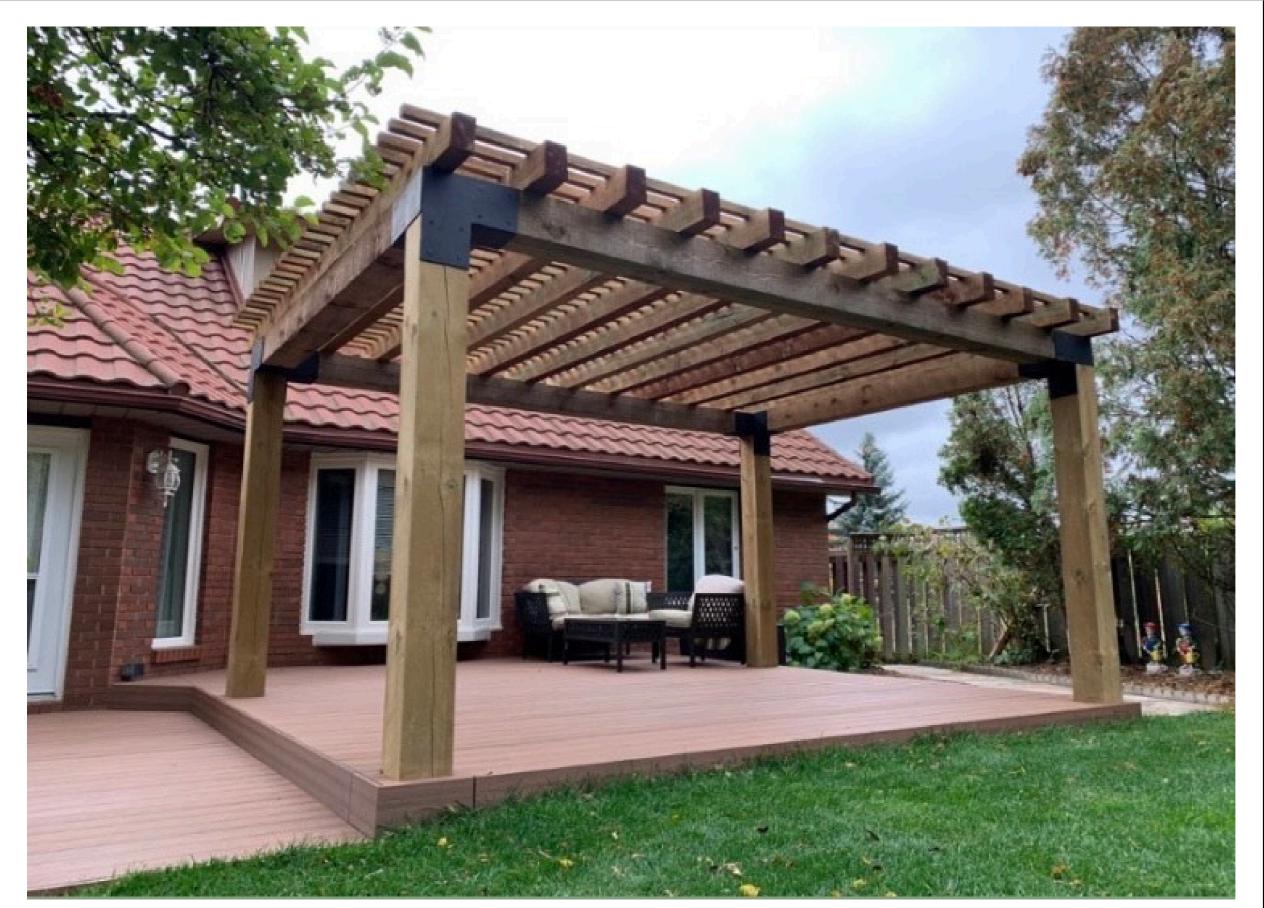

> **Toja Grid with Rafters** Pergola

This Pergola features 6x6 posts & beams with the Toga Grid brackets. This also includes 2x6 Rafters with brackets spaced 16" on centre.

**Deck Design** 

<sup>\*</sup> Design is a representation only - The final product may not be exactly as shown \*
\* Concepts and Designs are the Intellectual Property of Done Right Decks - The use of this design is strictly forbidden unless given written consent \*