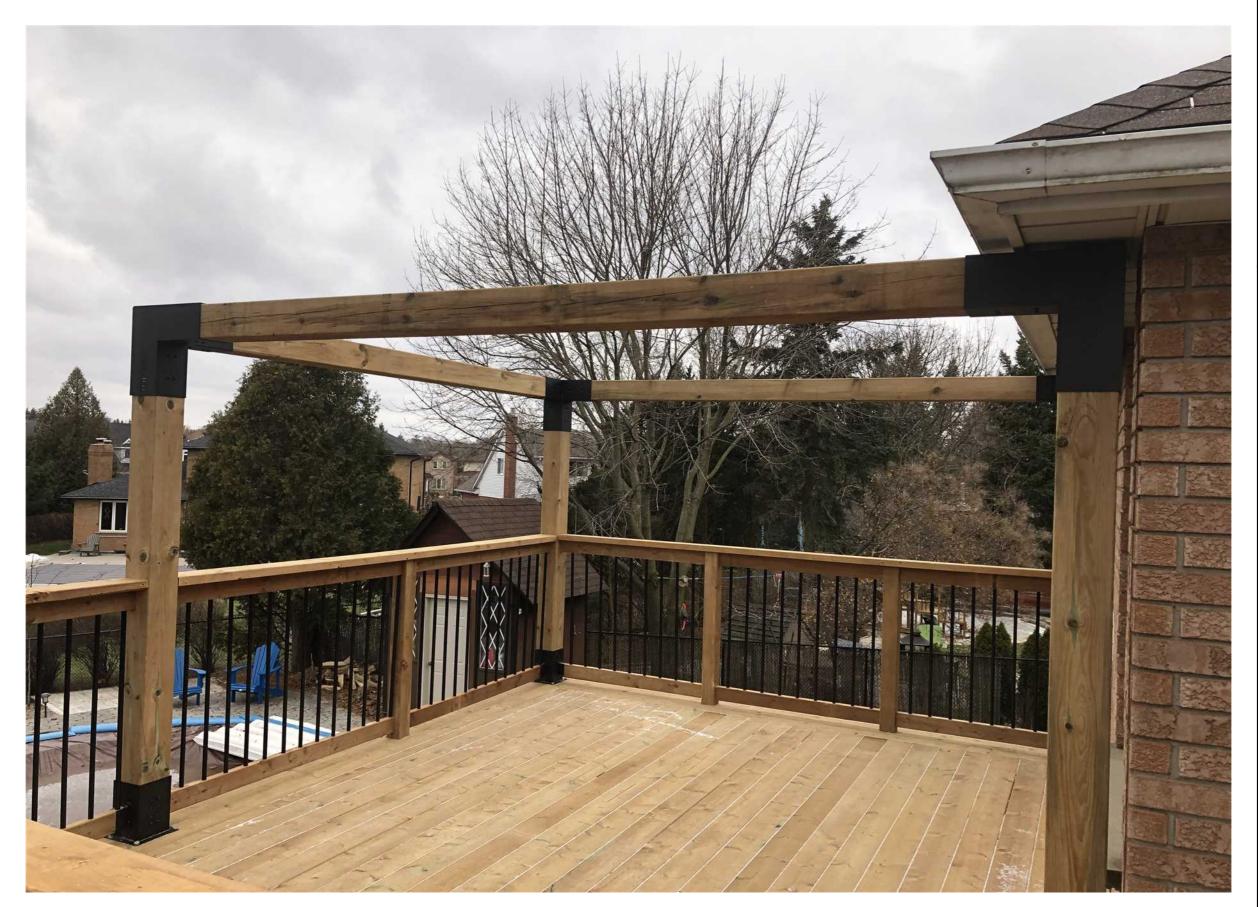

> **Toja Grid with Rafters** Pergola

This Pergola features 6x6 posts & beams with the Toga Grid brackets. This also includes 2x6 Rafters with brackets spaced 16" on centre.

**Deck Design** 

<sup>\*</sup> Design is a representation only - The final product may not be exactly as shown \*
\* Concepts and Designs are the Intellectual Property of Done Right Decks - The use of this design is strictly forbidden unless given written consent \*

Toga Grid Pergola

Notes:

This Pergola features 6x6 posts & beams with the Toga Grid brackets.

**Deck Design** 

Designer: Braxton

\* Design is a representation only - The final product may not be exactly as shown \*
\* Concepts and Designs are the Intellectual Property of Done Right Decks - The use of this design is strictly forbidden unless given written consent \*