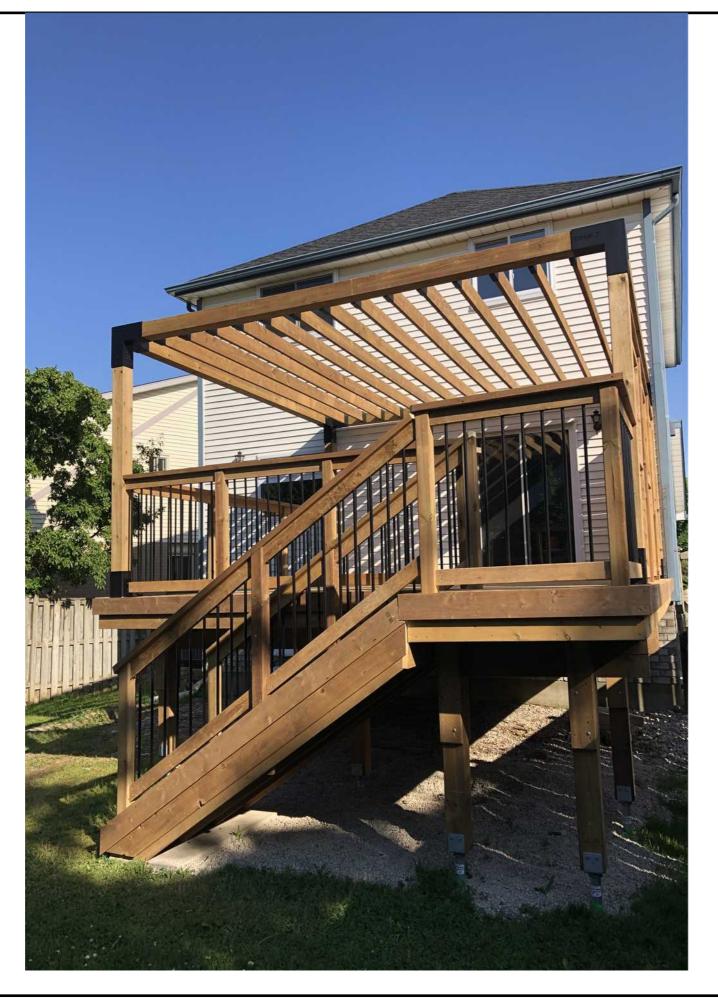

> **Toja Grid with Rafters** Pergola

This Pergola features 6x6 posts & beams with the Toga Grid brackets. This also includes 2x6 Rafters with brackets spaced 16" on centre.

**Deck Design** 

<sup>\*</sup> Design is a representation only - The final product may not be exactly as shown \*
\* Concepts and Designs are the Intellectual Property of Done Right Decks - The use of this design is strictly forbidden unless given written consent \*