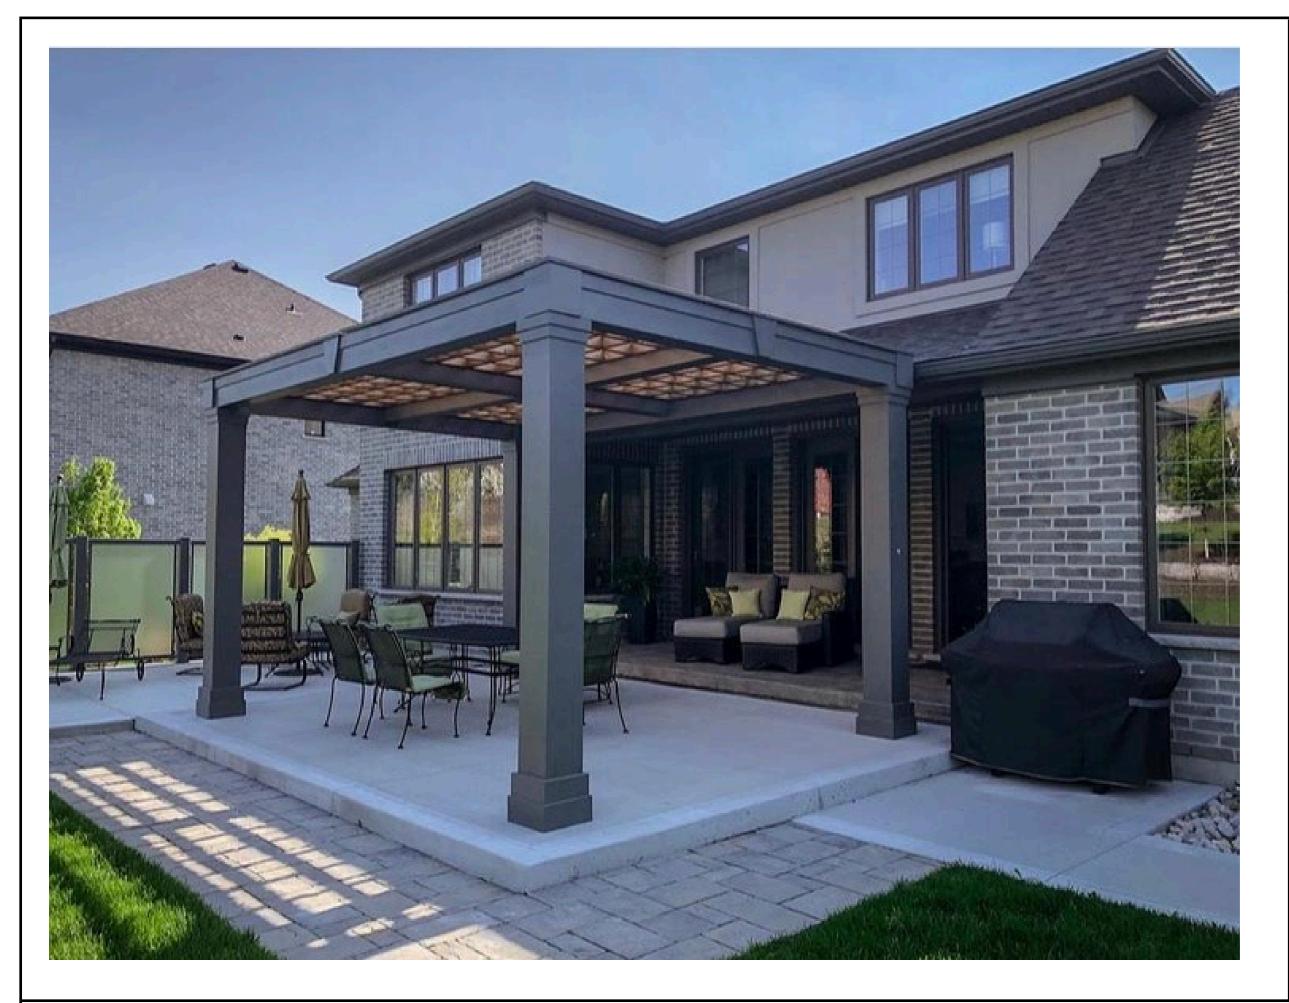

PVC Pergola with Cedar Grid

The Pergola is wrapped in white PVC; and painted charcoal grey. With an interior "cross" beam to match the posts. There is also a cedar "grid" to act a sun block.

This is a premium option due the PVC finishes. Painting is extra.