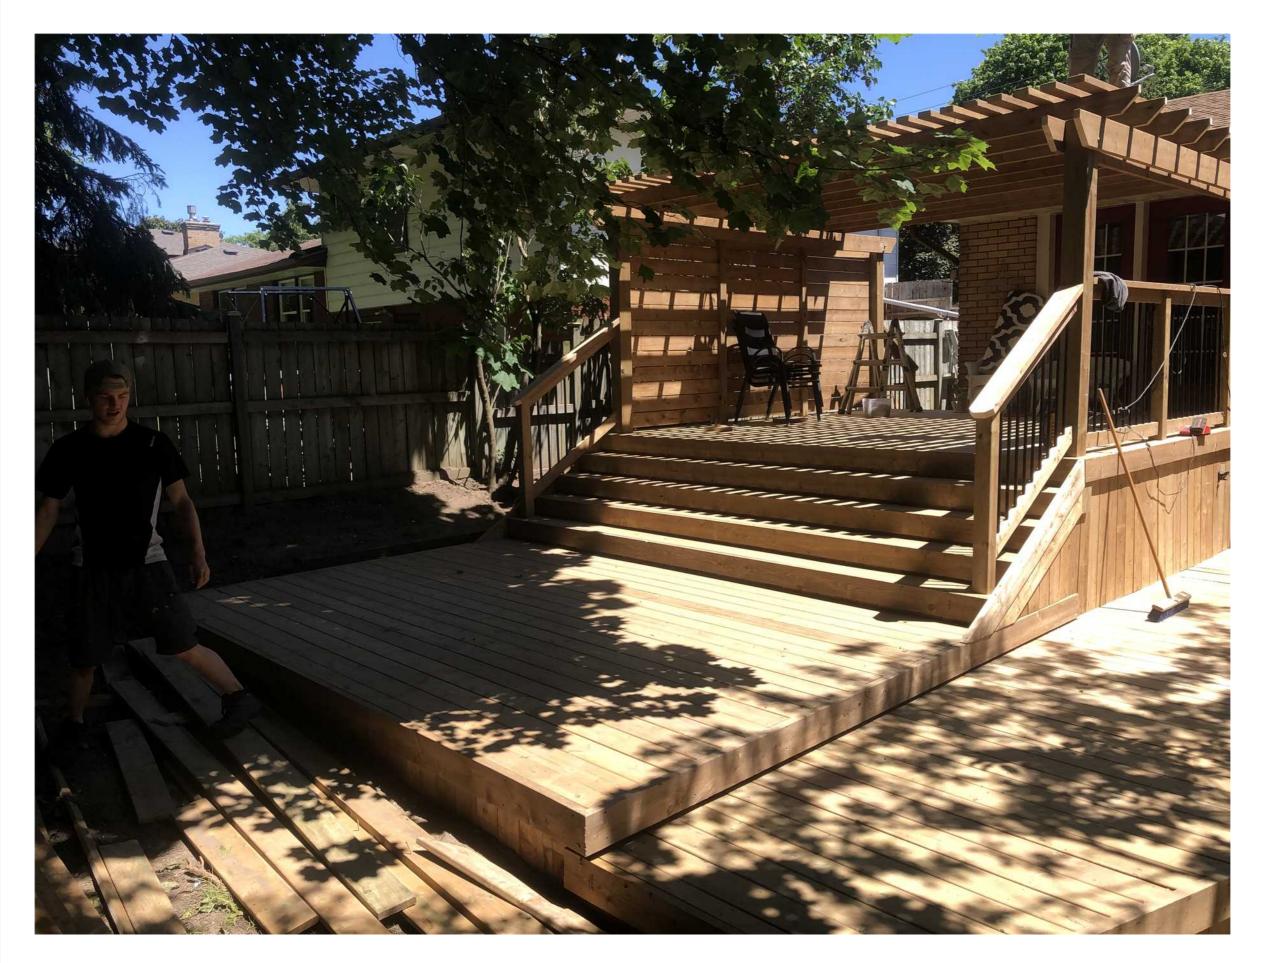

PVC Pergola with Cedar Grid

The Pergola is wrapped in white PVC; and painted charcoal grey. With an interior "cross" beam to match the posts. There is also a cedar "grid" to act a sun block.

This is a premium option due the PVC finishes. Painting is extra.