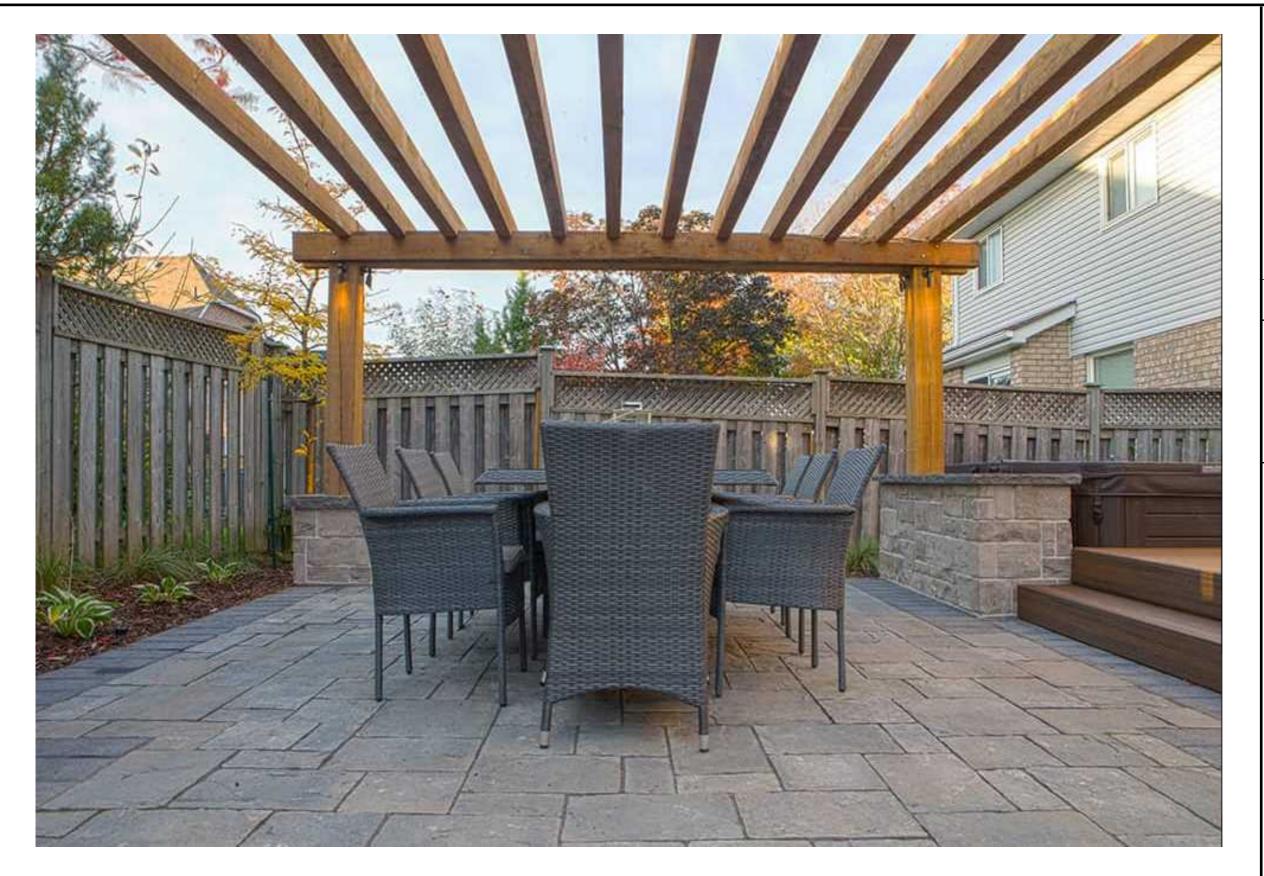

**Timber Pergola** 

The pergola features 10x10 posts and beams with solid 4"x8" rafters.

**Deck Design** 

<sup>\*</sup> Design is a representation only - The final product may not be exactly as shown \*
\* Concepts and Designs are the Intellectual Property of Done Right Decks - The use of this design is strictly forbidden unless given written consent \*