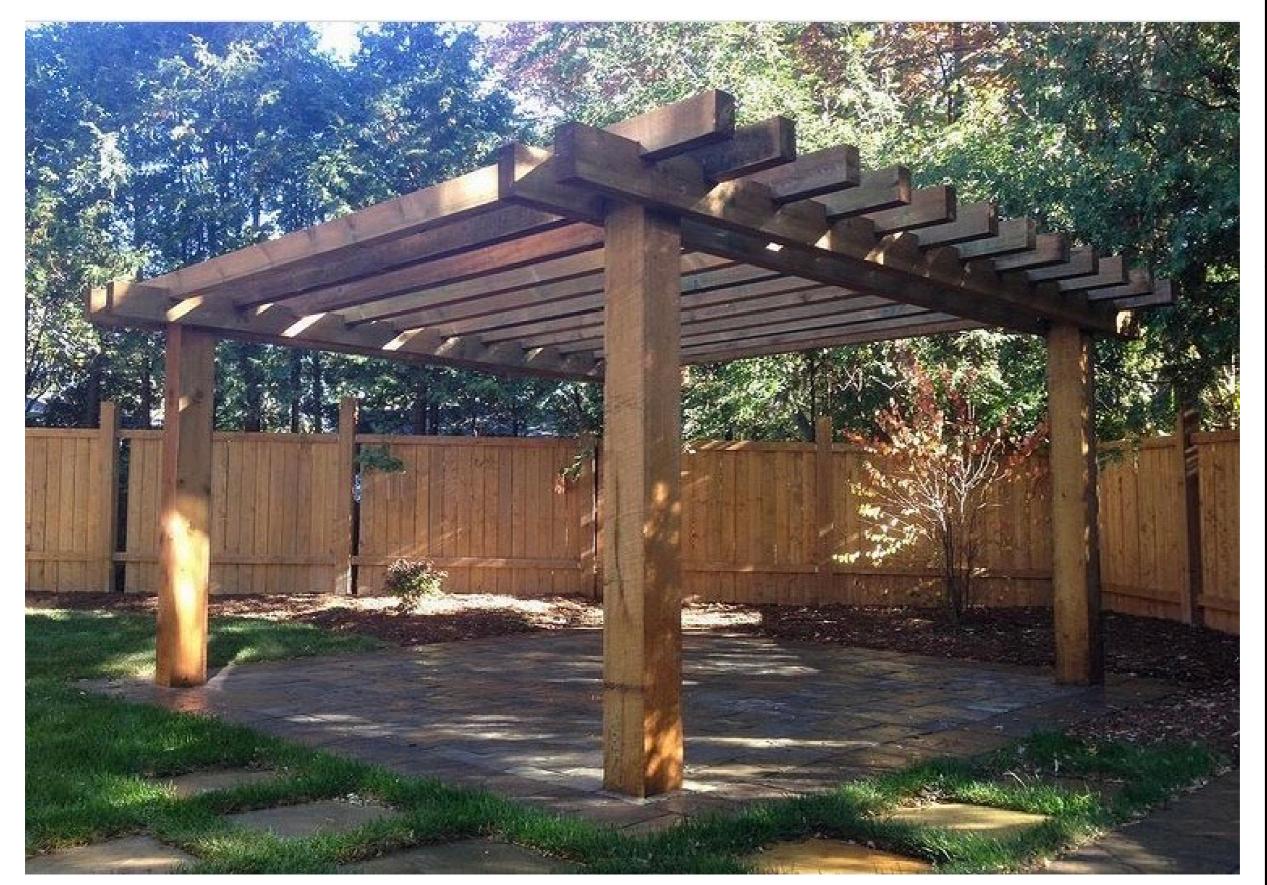

Date:

November 11th, 2021

**Timber Pergola with Slats** 

Notes:

The pergola features 10x10 posts and beams with solid 4"x8" rafters. There are also 2x3 Slats spaced 6" apart to create sunshade.

**Deck Design** 

<sup>\*</sup> Design is a representation only - The final product may not be exactly as shown \*
\* Concepts and Designs are the Intellectual Property of Done Right Decks - The use of this design is strictly forbidden unless given written consent \*